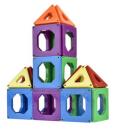

3) When a Toy Party reaches \$750+ in sales, the Host will receive CONNECTIX!

Connectix

Retail Value: \$35.00

Open-ended magnetic set inspires the imagination. 12 triangles and 8 squares in 6 colors. Easy to connect and build 2-D and 3-D configurations. from 3 years+